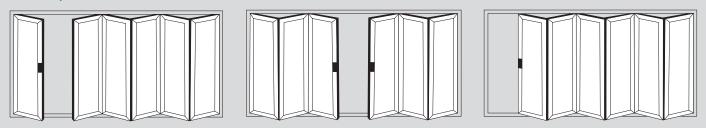

tes a thermal transmittance barrier between the cold air outside and the warm air inside (or vice versa), keeping your home comfortable throughout the year, whatever the weather.

To protect your home against unwanted visitors, high security multi-point locking mechanisms are fitted on opening sashes, with shootbolt locking and internally glazed sealed units for added assurance.









Secure, warm & cosy



### **Popular design options**

- **♦** Doors up to 6.5m wide
- Height up to 2.5m
- **♦** Each Sash up to 1.2m wide
- **♦** Thermally Efficient
- Complies with Building Regulations

- Available in a range of colours and styles
- **♦ Various threshold options**
- **♦** Doors can open in or out
- **→** PAS24:2012 Security Upgrade



Aluminium Bi-Folding Doors

#### **6 Door Options**



#### **7 Door Options**











# Threshold Options

The Visofold bi-folding door offers a range of different thresholds to suit every need. The low thresholds are designed for wheel chair access or doors in sheltered locations.

Rebated thresholds come in either our standard range or the integrated cill variety. The integrated cill threshold is for open out doors only but allows for a lower step over height compared to our standard range when coupled with a projection cill.







## Visofold

Aluminium Bi-Folding Doors

# Colour Options

**Creative, innovative & protective** range of highly versatile protective colour coatings for our innovative aluminium doors, including beautifully subtle metallics, and contemporary colour-rich shades.

Specifically developed to provide the creati