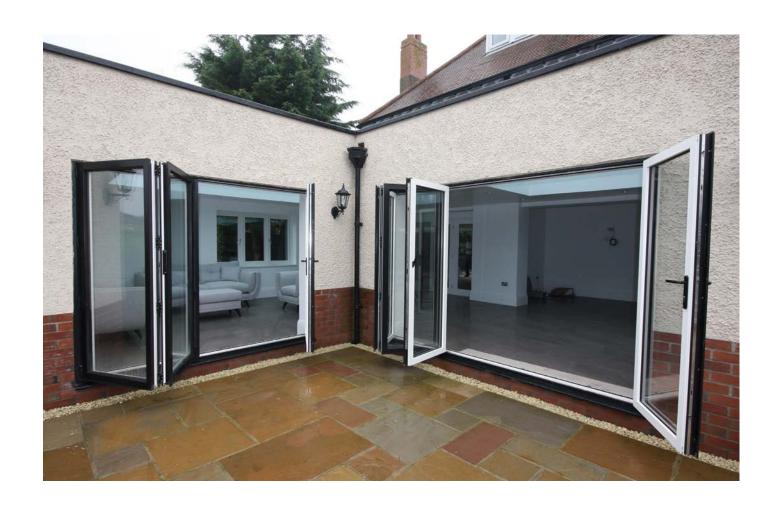

### **Styled to transform**

Visofold sliding bi-fold doors will transform your home; relax in stylish open plan living areas or enjoy a stunning panoramic view from your bedroom.

#### **Open up your home**

You will feel like you're living the outside inside by opening entire facades in your home and making the most out of a beautiful garden. These beautifully designed, versatile doors create a contemporary look for your home, whether it's a living room, bedroom, kitchen or conservatory.

#### The choice is yours

The modern aesthetics of a Visofold sliding bifolding door will add a touch of finesse to any external aspect of your home. When closed, Visofold complements your home with a striking glass facade and aesthetic characteristics.