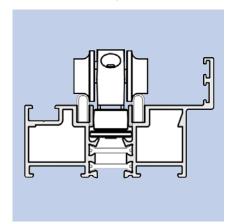

### **Highly resistant**

to corrosion and featuring a durable scratch resistant finish.

With an aluminium profile that is designed to be strong and durable, you can be sure the Visofold bi-folding door will deliver a reliable performance as well as being pleasing to the eye.

Polyamide thermal barrier technology helps keep your home warm in the winter, reducing energy bills and subsequently your carbon footprint.

This advanced profile technology creates a thermal transmittance barrier between the cold air outside and the warm air inside (or vice versa), keeping your home comfortable throughout the year, whatever the weather.

To protect your home against unwanted visitors, high security multi-point locking mechanisms are fitted on opening sashes, with shootbolt locking and internally glazed sealed units for added assurance.