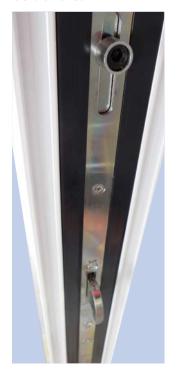

## **Security and PAS 24:2012**

View of lower hook bolt and cam

View of upper retained roller hinge

View of non-runner hinge

#### PAS 24: 2012

- Upgraded security handle
- → Retained rollers and guides to stop the doors being forced from their frame
- **♦** Anti lift blocks
- Nylon coated stainless steel shootbolts

View of centre leaf shootbolt