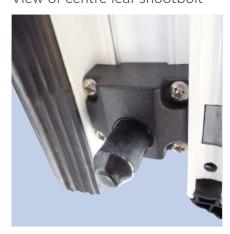

#### PAS 24: 2012

- Upgraded security handle
- → Retained rollers and guides to stop the doors being forced from their frame
- **♦** Anti lift blocks
- Nylon coated stainless steel shootbolts

View of centre leaf shootbolt