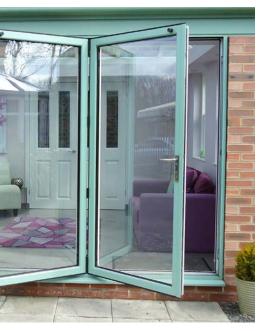

eaturing a durable scratch resistant finish.

With an aluminium profile that is designed to be strong and durable, you can be sure the Visofold bi-folding door will deliver a reliable performance as well as being pleasing to the eye.

Polyamide thermal barrier technology helps keep your home warm in the winter, reducing energy bills and subsequently your carbon footprint.

This advanced profile technology creates a thermal transmittance barrier between the cold air outside and the warm air inside (or vice versa), keeping your home comfortable throughout the year, whatever the weather.

To protect your home against unwanted visitors, high security multi-point locking mechanisms are fitted on opening sashes, with shootbolt locking and internally glazed sealed units for added assurance.









Secure, warm & cosy



### **Popular design options**

- **♦** Doors up to 6.5m wide
- Height up to 2.5m
- **♦** Each Sash up to 1.2m wide
- **♦** Thermally Efficient
- Complies with Building Regulations

- Available in a range of colours and styles
- **♦ Various threshold options**
- **♦** Doors can open in or out
- **→** PAS24:2012 Security Upgrade



Aluminium Bi-Folding Doors

#### **6 Door Options**



#### **7 Door Options**











# Threshold Options

The Visofold bi-folding door offers a range of different thresholds to suit every need. The low thresholds are designed for wheel chair access or doors in sheltered locations.

Rebated thresholds come in either our standard range or the integrated cill variety. The integrated cill threshold is for open out doors only but allows