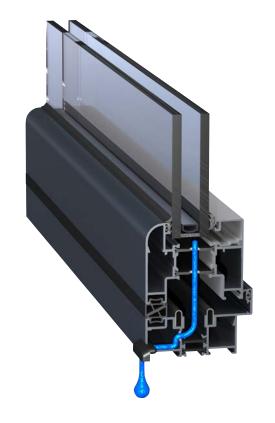

Polyamide thermal barrier technology helps keep your home warm in the winter, reducing energy bills and subsequently your carbon footprint.

This advanced profile technology creates a thermal transmittance barrier between the cold air outside and the warm air inside (or vice versa), keeping your home comfortable throughout the year, whatever the weather.