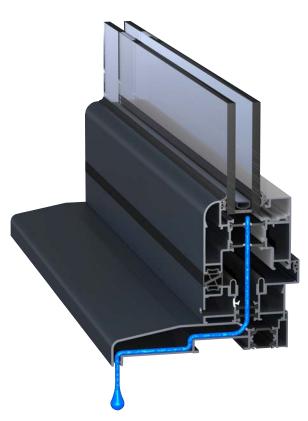

# Threshold Options

The Visofold bi-folding door offers a range of different thresholds to suit every need. The low thresholds are designed for wheel chair access or doors in sheltered locations.

Rebated thresholds come in either our standard range or the integrated cill variety. The integrated cill threshold is for open out doors only but allows for a lower step over height compared to our standard range when coupled with a projection cill.