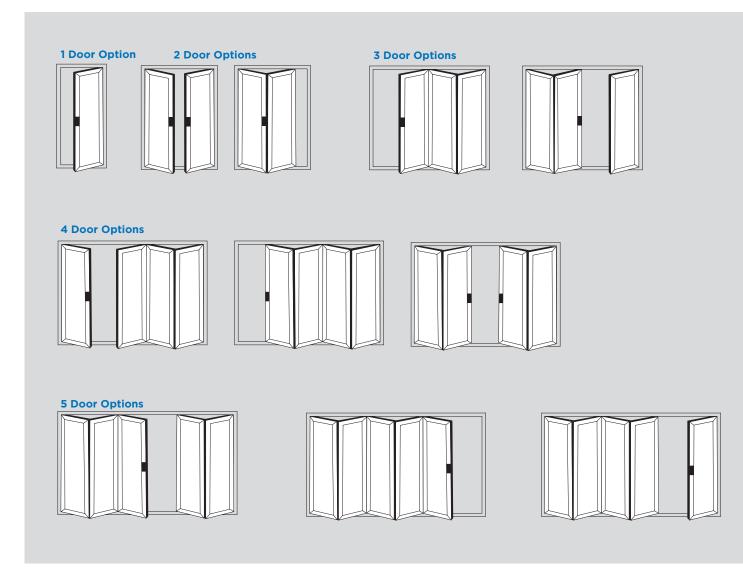

### **Popular design options**

- **♦** Doors up to 6.5m wide
- Height up to 2.5m
- **♦** Each Sash up to 1.2m wide
- **♦** Thermally Efficient
- Complies with Building Regulations

- Available in a range of colours and styles
- **♦ Various threshold options**
- **♦** Doors can open in or out
- **→** PAS24:2012 Security Upgrade

#### **6 Door Options**

#### **7 Door Options**