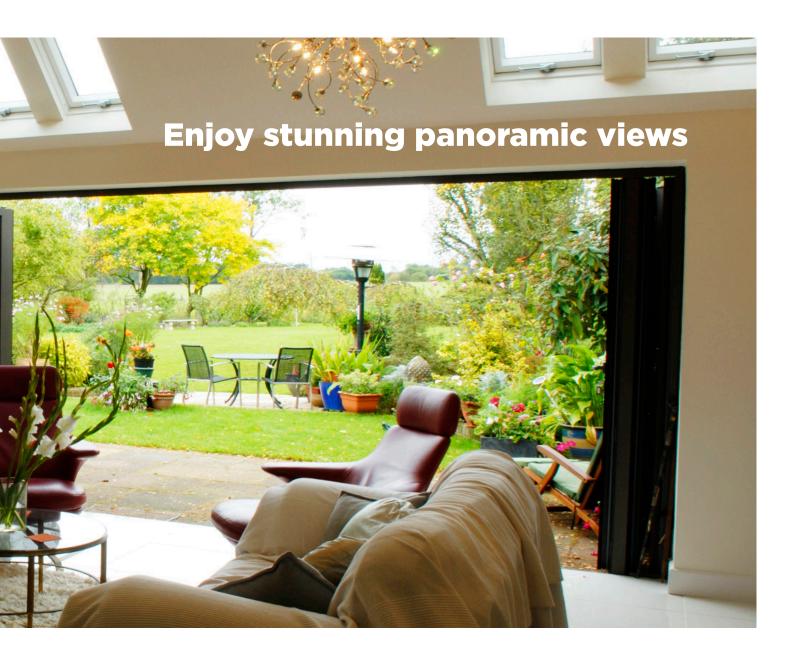

### **Styled to transform**

Visofold sliding bi-fold doors will transform your home; relax in stylish open plan living areas or enjoy a stunning panoramic view from your bedroom.