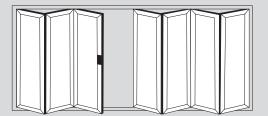

#### **6 Door Options**

### **Popular design options**

- **♦** Doors up to 6.5m wide
- Height up to 2.5m
- **♦** Each Sash up to 1.2m wide
- **♦** Thermally Efficient
- Complies with Building Regulations

- Available in a range of colours and styles
- **♦ Various threshold options**
- **♦** Doors can open in or out
- **→** PAS24:2012 Security Upgrade