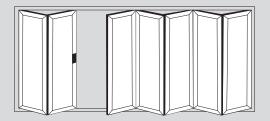

arrier between the cold air outside and the warm air inside (or vice versa), keeping your home comfortable throughout the year, whatever the weather.

To protect your home against unwanted visitors, high security multi-point locking mechanisms are fitted on opening sashes, with shootbolt locking and internally glazed sealed units for added assurance.









Secure, warm & cosy



### **Popular design options**

- **♦** Doors up to 6.5m wide
- Height up to 2.5m
- **♦** Each Sash up to 1.2m wide
- **♦** Thermally Efficient
- Complies with Building Regulations

- Available in a range of colours and styles
- **♦ Various threshold options**
- **♦** Doors can open in or out
- **→** PAS24:2012 Security Upgrade



Aluminium Bi-Folding Doors

#### **6 Door Options**



#### **7 Door Options**











# Threshold Options

The Visofold bi-folding door offers a range of different thresholds to suit every need. The low thresholds are designed for wheel chair access or doors in sheltered locations.

Rebated thresholds come in either our standard range or the integrated cill variety. The integrated cill threshold is for open out doors only but allows for a lower step over height compared to our standard range when coupled with a projection cill.







## Visofold

Aluminium Bi-Folding Doors

# Colour Options

**Creative, innovative & protective** range of highly versatile protective colour coatings for our innovative aluminium doors, including beautifully subtle metallics, and contemporary colour-rich shades.

Specifically developed to provide the creative choice, flexibility and ex