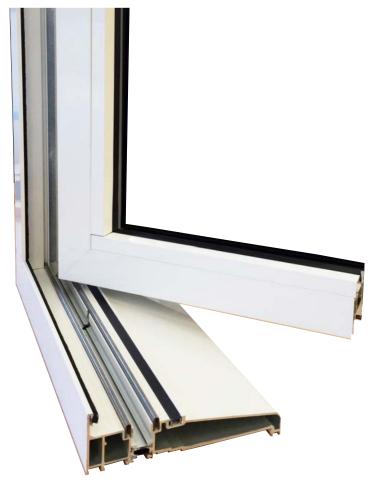

# Threshold Options

The Visofold bi-folding door offers a range of different thresholds to suit every need. The low thresholds are designed for wheel chair access or doors in sheltered locations.

Rebated thresholds come in either our standard range or the integrated cill variety. The integrated cill threshold is for open out doors only but allows for a lower step over height compared to our standard range when coupled with a projection cill.