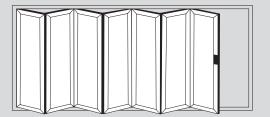

#### **7 Door Options**

### **Popular design options**

- **♦** Doors up to 6.5m wide
- Height up to 2.5m
- **♦** Each Sash up to 1.2m wide
- **♦** Thermally Efficient
- Complies with Building Regulations

- Available in a range of colours and styles
- **♦ Various threshold options**
- **♦** Doors can open in or out
- **→** PAS24:2012 Security Upgrade