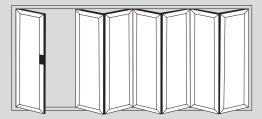

barrier between the cold air outside and the warm air inside (or vice versa), keeping your home comfortable throughout the year, whatever the weather.

To protect your home against unwanted visitors, high security multi-point locking mechanisms are fitted on opening sashes, with shootbolt locking and internally glazed sealed units for added assurance.









Secure, warm & cosy



### **Popular design options**

- **♦** Doors up to 6.5m wide
- Height up to 2.5m
- **♦** Each Sash up to 1.2m wide
- **♦** Thermally Efficient
- Complies with Building Regulations

- Available in a range of colours and styles
- **♦ Various threshold options**
- **♦** Doors can open in or out
- **→** PAS24:2012 Security Upgrade



Aluminium Bi-Folding Doors

#### **6 Door Options**



#### **7 Door Options**











# Threshold Options

The Visofold bi-folding door offers a range of different thresholds to suit every need. The low thresholds are designed for wheel chair access or doors in sheltered locations.

Rebated thresholds come in either our standard range or the integrated cill variety. The integrated cill threshold is for open out doors only but allows for a lower step over height compared to our standard range when coupled with a projection cill.







## Visofold

Aluminium Bi-Folding Doors

# Colour Options

**Creative, innovative & protective** range of highly versatile protective colour coatings for our innovative aluminium doors, including beautifully subtle metallics, and contemporary colour-rich shades.

Specifically developed to provide the creative choice, flexibility and