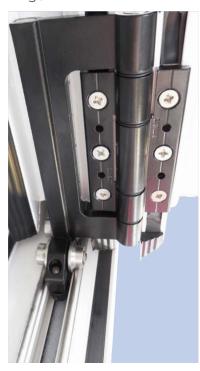

## **Security and PAS 24:2012**

View of lower hook bolt and cam

View of upper retained roller hinge

View of non-runner hinge

Lever Handle

View of retained roller hinge

The optional security upgrade consists of the following: