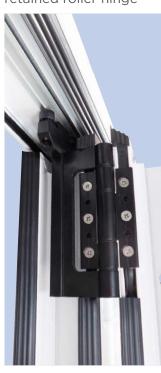

## **Security and PAS 24:2012**

View of lower hook bolt and cam

View of upper retained roller hinge

View of non-runner hinge

Lever Handle

View of retained roller hinge

The optional security upgrade consists of the following:

Retained roller guides

Anti lift blocks