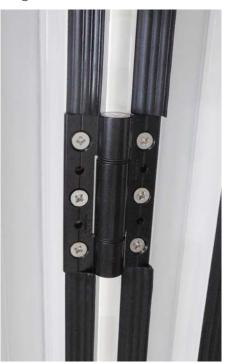

## **Security and PAS 24:2012**

View of lower hook bolt and cam

View of upper retained roller hinge

View of non-runner hinge

Lever Handle

View of retained roller hinge

The optional security upgrade consists of the following: