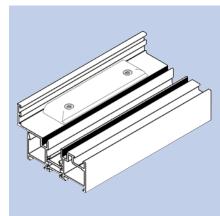

#### Strong, durable, secure & stylish

Visofold bi-folding doors come with all the assurances you would expect from a quality designed product. The aluminium profiles are designed to give strength and durability, ensuring a structurally sound product that requires minimal maintenance and delivers reliable performance over a lifetime of use.

### **Highly resistant**

to corrosion and featuring a durable scratch resistant finish.

With an aluminium profile that is designed to be strong and durable, you can be sure the Visofold bi-folding door will deliver a reliable performance as well as being pleasing to the eye.

Polyamide thermal barrier technology helps keep your home warm in the winter, reducing energy bills and subsequently your carbon footprint.

This advanced profile technology creates a thermal transmittance barrier between the cold air outside and the warm air inside (or vice versa), keeping your home comfortable throughout the year, whatever the weather.