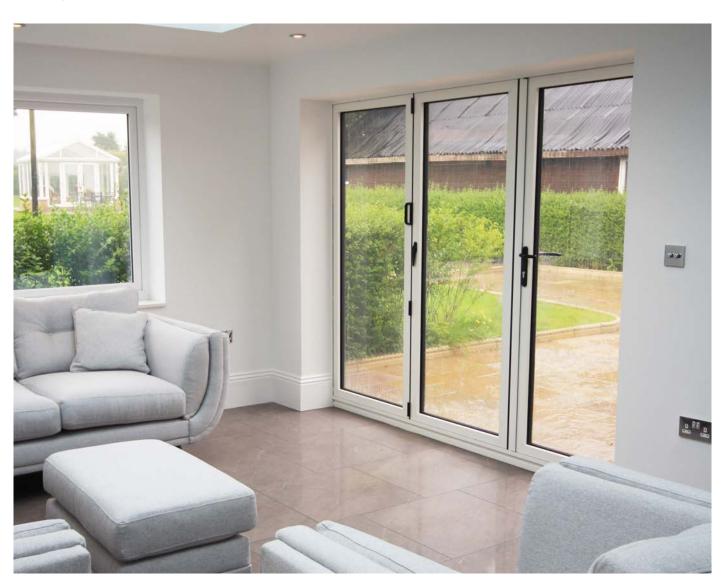

### **Popular design options**

- **♦** Doors up to 6.5m wide
- Height up to 2.5m
- **♦** Each Sash up to 1.2m wide
- **♦** Thermally Efficient
- Complies with Building Regulations

- Available in a range of colours and styles
- **♦ Various threshold options**
- **♦** Doors can open in or out
- **→** PAS24:2012 Security Upgrade

#### **6 Door Options**

#### **7 Door Options**