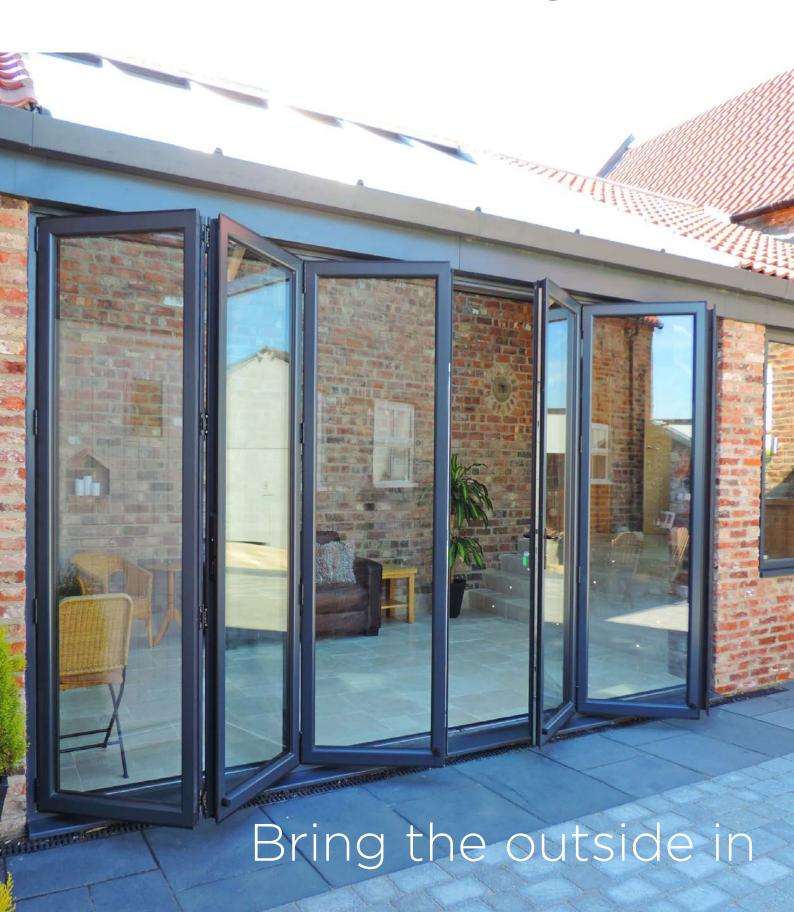

### **Styled to transform**

Visofold sliding bi-fold doors will transform your home; relax in stylish open plan living areas or enjoy a stunning panoramic view from your bedroom.

#### **Open up your home**

You will feel like you're living the outside inside by opening entire facades in your home and making the most out of a beautiful garden. These beautifully designed, versatile doors create a contemporary look for your home, whether it's a living room, bedroom, kitchen or conservatory.

#### The choice is yours

The modern aesthetics of a Visofold sliding bifolding door will add a touch of finesse to any external aspect of your home. When closed, Visofold complements your home with a striking glass facade and aesthetic characteristics.