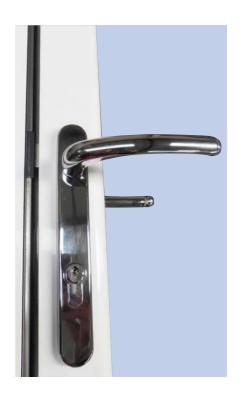

Lever Handle

View of retained roller hinge

The optional security upgrade consists of the following:

#### PAS 24: 2012

- Upgraded security handle
- → Retained rollers and guides to stop the doors being forced from their frame
- **♦** Anti lift blocks
- Nylon coated stainless steel shootbolts

View of centre leaf shootbolt